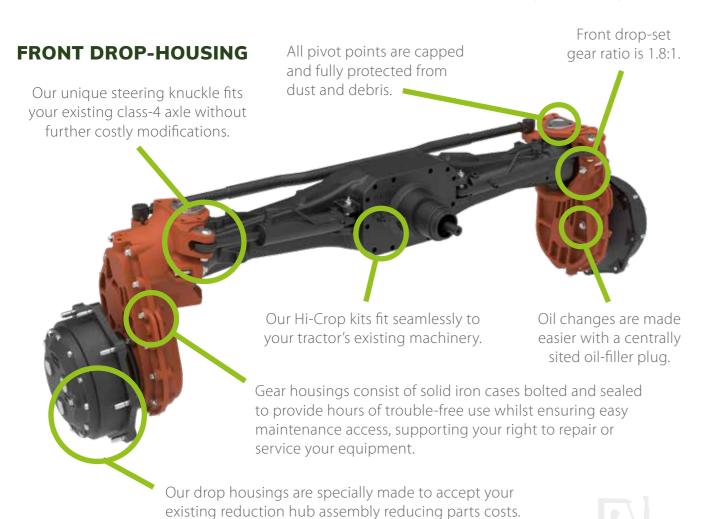

# WHY HI-CROP?

Hi-Crop can almost double the clearance of your existing vehicle without compromising its versatility.

More CAD and technical drawings on our website

This provides a 60-inch track without extensions.

# THE RIGHT TRACK

Choose from 60, 72 or 80 inches. Our conversion kits provide a track width to suit all types of planting.

# **SUPER CREEP**

Our advanced gearing allows super-slow creep speeds of just 0.09kph.

#### **DRY CHANGES**

Change tracks to suit your work without any messy drain downs or costly oil changes.

ISO 9001 is an internationally recognized Quality Management System standard that allows us to monitor our business and implement powerful improvements. We design and build to the highest standards and are always improving our products, operations and services.

# **WE SUPPORT YOUR 'RIGHT TO REPAIR'**

We agree that products should be built to have longer lifespans and be easier and more cost-effective to repair. You can't afford equipment downtime with costly

All our conversion kits are fully userserviceable and sourcing parts direct from CountyTrac allows you to maintain your own vehicle, removing costly on-site inspections and unwanted travel to repair centres. You can minimise your machine's down time and arrange repairs when it suits your workload. We provide digital part books and assembly sheets to all of our customers and our service and engineering teams are always ready to offer help and assistance.

**EXCEPTIONAL CREEP SPEEDS** 

All of your work is made easier and more consistent with the advanced Hi-Crop system.

The innovative gear reduction ratios in our drop housings offer unstoppable pulling power and creep speeds as low as 0.09kph, yet will still reach 30kph for on-road travel. Reach new heights when protecting your crops through harvesting, cultivating and spraying.

# **ULTIMATE USER CONVENIENCE**

- Hi-Crop kits are supplied ready to install using only standard tools for ultimate convenience.
- All parts are red-oxide primed at our factory, ready for your choice of finishing paint.
- We ship everything 'clean and dry', allowing you to add your own preferred lubricant.
- To cater for all environments, Hi-Crop kits are designed to accept a variety of tyres and wheel sizes. We can provide full measurement data to facilitate all custom wheel orders.