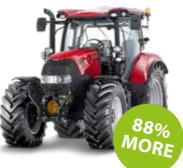

### **CASE MAXXUM -**

### CASE IİI

# **GAIN 88% MORE HEIGHT WITH HI-CROP**

|       | UNMODIFIED |           | 60" HI-CROP KIT |           | 72" / 80" HI-CROP KIT |           |
|-------|------------|-----------|-----------------|-----------|-----------------------|-----------|
| Model | Weight     | Clearance | Weight          | Clearance | Weight                | Clearance |
| 115   | 4890       | 528       | 5599            | 995       | 5665 / 5706           | 995       |
| 125   | 4890       | 528       | 5599            | 995       | 5665 / 5706           | 995       |
| 135   | 4890       | 528       | 5599            | 995       | 5665 / 5706           | 995       |
| 145   | 4890       | 528       | 5599            | 995       | 5665 / 5706           | 995       |
| 150   | 5020       | 528       | 5729            | 995       | 5795 / 5836           | 995       |