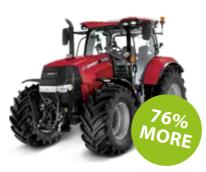

# **CASE PUMA -**

# CASE III

# **GAIN 76% MORE HEIGHT WITH HI-CROP**

|       | UNMODIFIED |           | 60" HI-CROP KIT                                          | 80" HI-CROP KIT |           |
|-------|------------|-----------|----------------------------------------------------------|-----------------|-----------|
| Model | Weight     | Clearance |                                                          | Weight          | Clearance |
| 140X  | 6840       | 565       | Not currently<br>available with the<br>60" track version | 7656            | 995       |
| 150X  | 6840       | 565       |                                                          | 7656            | 995       |
| 165X  | 6840       | 565       |                                                          | 7656            | 995       |