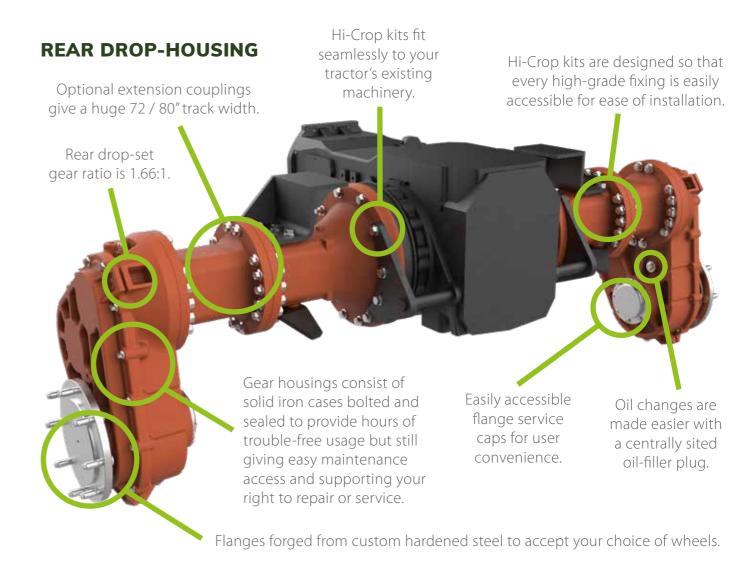

Both the 72-inch and 80-inch tracks feature advanced 'Dry Change' extension couplings. Extra reach without any messy oil losses or contaminations.

in /countytrac

# THE RIGHT TRACK

Choose from 60, 72 or 80 inches. Our conversion kits provide a track width to suit all types of planting.

#### **DRY CHANGES**

Change tracks to suit your work without any messy drain downs or costly oil changes.

ISO 9001 is an internationally recognized Quality Management System standard that allows us to monitor our business and implement powerful improvements. We design and build to the highest standards and are always improving our products, operations and services.

# **WE SUPPORT YOUR 'RIGHT TO REPAIR'**

We agree that products should be built to have longer lifespans and be easier and more cost-effective to repair. You can't afford equipment downtime with costly

All our conversion kits are fully userserviceable and sourcing parts direct from CountyTrac allows you to maintain your own vehicle, removing costly on-site inspections and unwanted travel to repair centres. You can minimise your machine's down time and arrange repairs when it suits your workload. We provide digital part books and assembly sheets to all of our customers and our service and engineering teams are always ready to offer help and assistance.

# **ULTIMATE USER CONVENIENCE**

- Hi-Crop kits are supplied ready to install using only standard tools for ultimate convenience.
- All parts are red-oxide primed at our factory, ready for your choice of finishing paint.
- We ship everything 'clean and dry', allowing you to add your own preferred lubricant.
- To cater for all environments, Hi-Crop kits are designed to accept a variety of tyres and wheel sizes. We can provide full measurement data to facilitate all custom wheel orders.