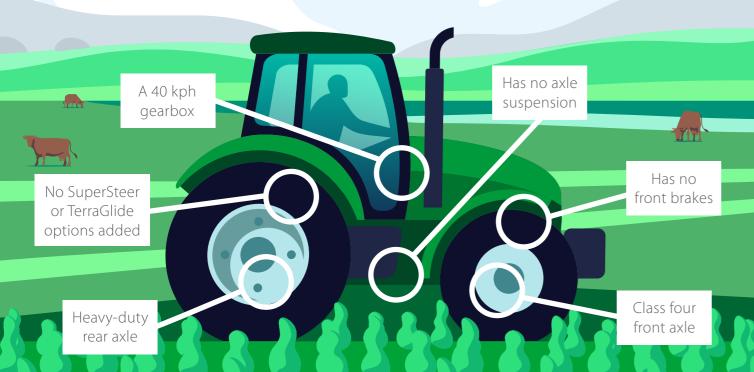

# **HI-CROP VEHICLE CHECKLIST**

Vehicles of any age and condition can be converted for high-clearance, as long as these basics are met: