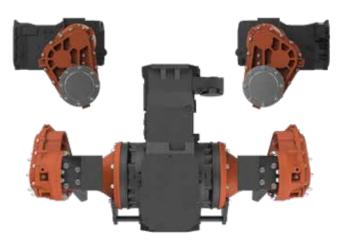

# WHY HI-CROP?

Hi-Crop can almost double the clearance of your existing vehicle without compromising its versatility.

More CAD and technical drawings on our website

This provides a 60-inch track without extensions.

# THE RIGHT TRACK

Choose from 60, 72 or 80 inches. Our conversion kits provide a track width to suit all types of planting.