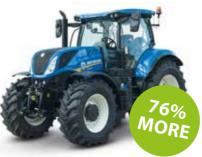

# **NEW HOLLAND T7 -**

5490

5610

528

528

175

180

# **GAIN 76% MORE HEIGHT WITH HI-CROP**

6199

6319

|       | UNMODIFIED |           | 60" HI-CROP KIT 80" HI-CRO                               |        | ROP KIT   |
|-------|------------|-----------|----------------------------------------------------------|--------|-----------|
| Model | Weight     | Clearance | Not currently<br>available with the<br>60" track version | Weight | Clearance |
| 1655  | 6700       | 565       |                                                          | 7516   | 995       |
| 175   | 6650       | 565       |                                                          | 7466   | 995       |