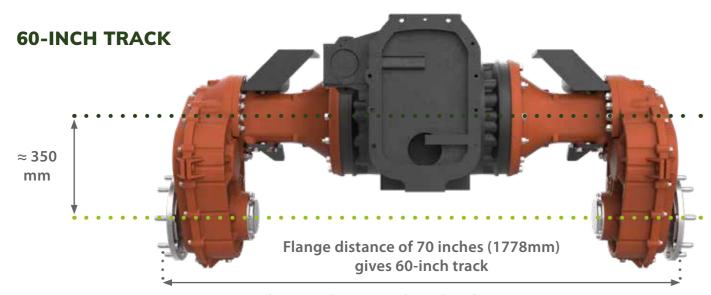

# WHY HI-CROP?

Hi-Crop can almost double the clearance of your existing vehicle without compromising its versatility.

More CAD and technical drawings on our website

This provides a 60-inch track without extensions.