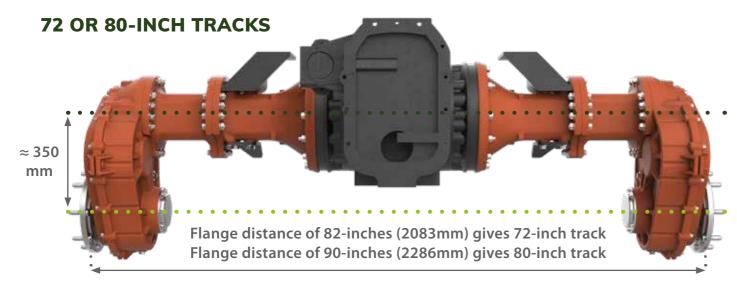

# WHY HI-CROP?

Hi-Crop can almost double the clearance of your existing vehicle without compromising its versatility.

More CAD and technical drawings on our website

This provides a 60-inch track without extensions.

Both the 72-inch and 80-inch tracks feature advanced 'Dry Change' extension couplings. Extra reach without any messy oil losses or contaminations.

in /countytrac

# THE RIGHT TRACK

Choose from 60, 72 or 80 inches. Our conversion kits provide a track width to suit all types of planting.