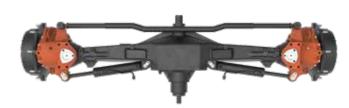

# WHY HI-CROP?

Hi-Crop can almost double the clearance of your existing vehicle without compromising its versatility.

More CAD and technical drawings on our website

This provides a 60-inch track without extensions.

# THE RIGHT TRACK

Choose from 60, 72 or 80 inches. Our conversion kits provide a track width to suit all types of planting.