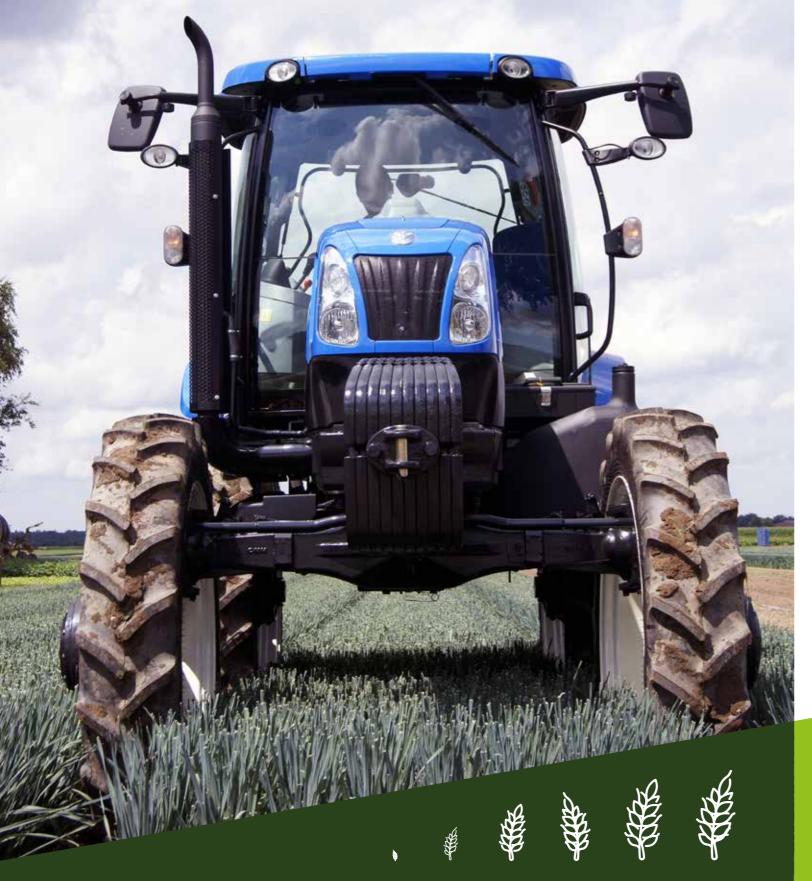

# WHY HI-CROP?

Hi-Crop can almost double the clearance of your existing vehicle without compromising its versatility.

More CAD and technical drawings on our website

This provides a 60-inch track without extensions.