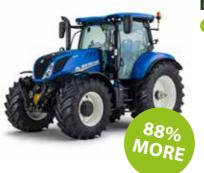

# **NEW HOLLAND T6 -GAIN 88% MORE HEIGHT WITH HI-CROP**

6265 / 6306

6385 / 6426

#### UNMODIFIED 60" HI-CROP KIT 72" / 80" HI-CROP KIT Model Weight Clearance Weight Clearance Weight Clearance 145 5430 528 6139 6205 / 6246 995 155 5430 528 6139 6205 / 6246 995 160 995 5610 528 6319 6385 / 6426 995 165 5490 528 995 6265 / 6306 995 6199